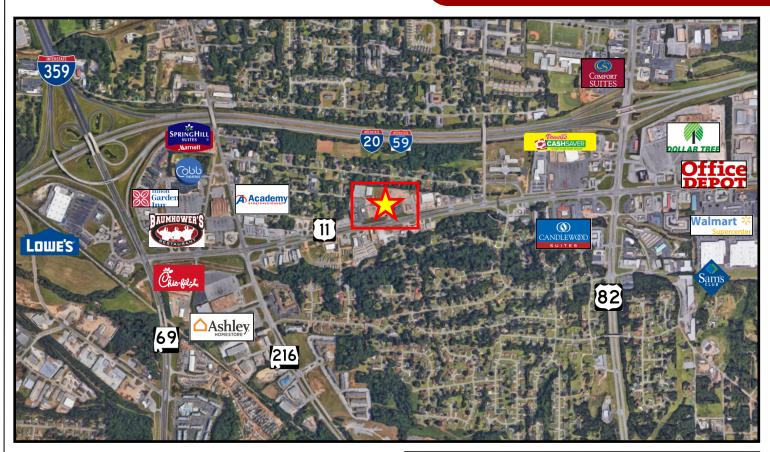

# Up to 2.03 Acres

**Skyland Drive** Tuscaloosa, Alabama

LOCATION: Skyland Boulevard, approximately 1/2 mile west of U.S. Hwy 82/McFarland Blvd East, and 1/2 mile east of I-359.

5 LAND DETAILS: Two lots, currently .88 and 1.15 Acres for sale. Utilities in place, ready for development.