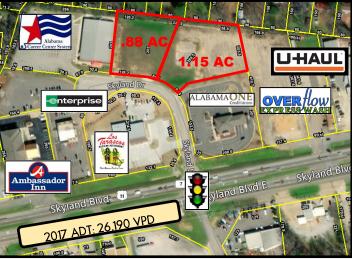

# Up to 2.03 Acres

**Skyland Drive** Tuscaloosa, Alabama

LOCATION: Skyland Boulevard, approximately 1/2 mile west of U.S. Hwy 82/McFarland Blvd East, and 1/2 mile east of I-359.

5 LAND DETAILS: Two lots, currently .88 and 1.15 Acres for sale. Utilities in place, ready for development.

### H MORE INFORMATION:

- Last two remaining lots in development
- Excellent surrounding retail/restaurant mix
- Signaled intersection with traffic counts exceeding 26,000 VPD (ALDOT: 2017).
- Strong area rooftop counts
- Located in strong retail/business corridor with good interstate and highway access
- Good sight lines from Skyland Boulevard
- 2 miles south of University of Alabama campus
- Great opportunity for retail, office, and service users to develop with minimal approvals/sitework barriers